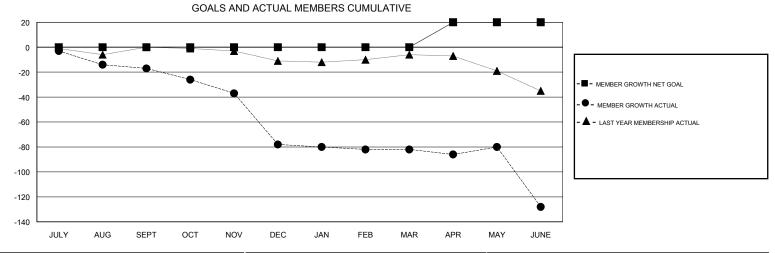

## MICHAEL MOLENDA **LOCATION IOWA GMT CA** Clubs Members RESULTS FOR 2017-2018 RESULTS FOR 2017-2018 NEW CLUBS NEW CLUB GOAL DROPPED CLUBS MEMBER GROWTH NET MEMBER GROWTH DROPPED QUARTER QUARTER GOAL ACTUAL MEMBERS ACTUAL (including transfers) 0 0 0 0 10 25 JULY/AUG/SEPT JULY/AUG/SEPT 0 0 10 69 OCT/NOV/DEC OCT/NOV/DEC 0 0 2 0 33 14 JAN/FEB/MAR JAN/FEB/MAR 1 0 20 12 56 APR/MAY/JUNE APR/MAY/JUNE